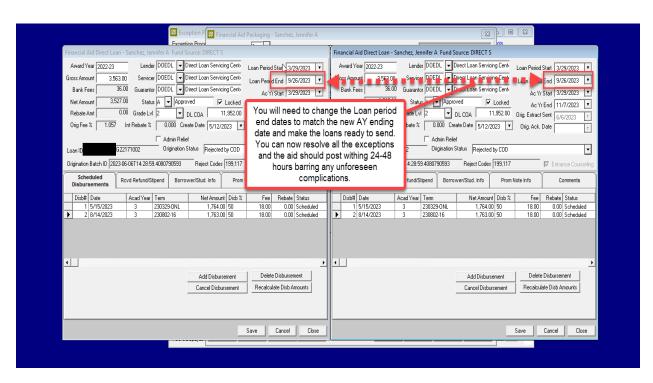

# **CHIEF CAUSE:**

Incorrect end dates on payment periods and academic year screen.

#### **HOW TO RESOLVE:**

Review the Exception Detail this will show you the correct dates.

Determine the Associate Term dates for the student's program.

### APPLY THE CORRECTIONS AND RESOLVE THE EXCEPTIONS.