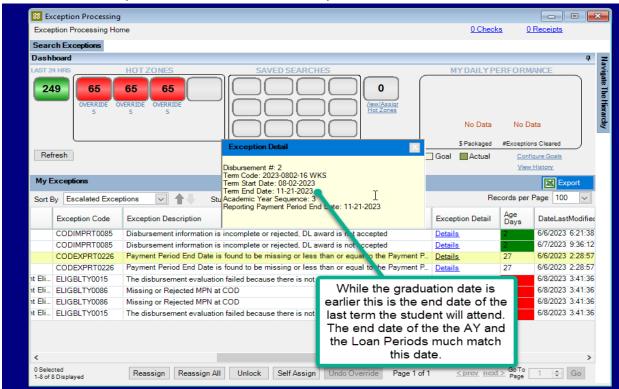

#### **HOW TO RESOLVE:**

Review the Exception Detail this will show you the correct dates.

Determine the Associate Term dates for the student's program.