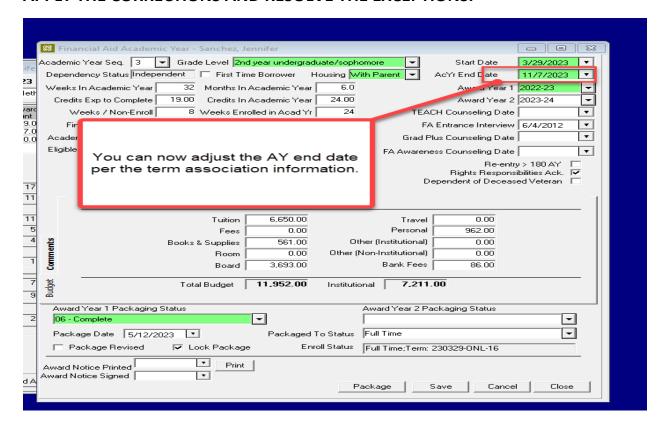

#### **EXCEPTION CODEXPRT0226 RESOLUTION GUIDE**

# **CHIEF CAUSE:**

Incorrect end dates on payment periods and academic year screen.

# **IMPACT:**

Creates CODIMPRT0085 Exception (rejected award)

Leads to multiple exceptions including Missing or rejected MPN Eligibility exception 0086, eligibility 0015 failure to disburses as not in an accepted status.

Aid will not disburse.



#### **HOW TO RESOLVE:**

Review the Exception Detail this will show you the correct dates.



Determine the Associate Term dates for the student's program.



### APPLY THE CORRECTIONS AND RESOLVE THE EXCEPTIONS.