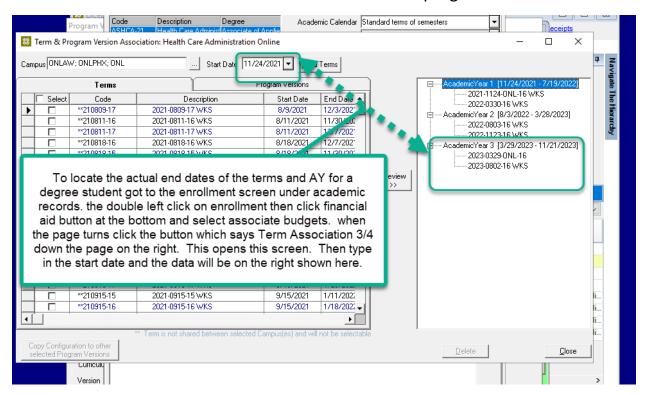

#### **HOW TO RESOLVE:**

Review the Exception Detail this will show you the correct dates.

Determine the Associate Term dates for the student's program.