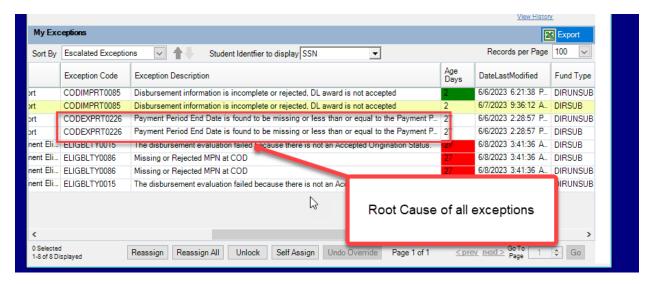

#### **EXCEPTION CODEXPRT0226 RESOLUTION GUIDE**

# **CHIEF CAUSE:**

Incorrect end dates on payment periods and academic year screen.

# **IMPACT:**

Creates CODIMPRT0085 Exception (rejected award)

Leads to multiple exceptions including Missing or rejected MPN Eligibility exception 0086, eligibility 0015 failure to disburses as not in an accepted status.

Aid will not disburse.